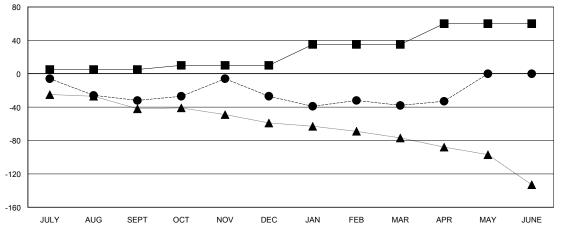

## GOALS AND ACTUAL MEMBERS CUMULATIVE

| ١ |                                   |
|---|-----------------------------------|
|   | -■- NEW MEMBER GROWTH NET GOAL    |
|   | - ● - NEW MEMBER GROWTH ACTUAL    |
|   | - ▲ - LAST YEAR MEMBERSHIP ACTUAL |
|   |                                   |
|   |                                   |
| L |                                   |